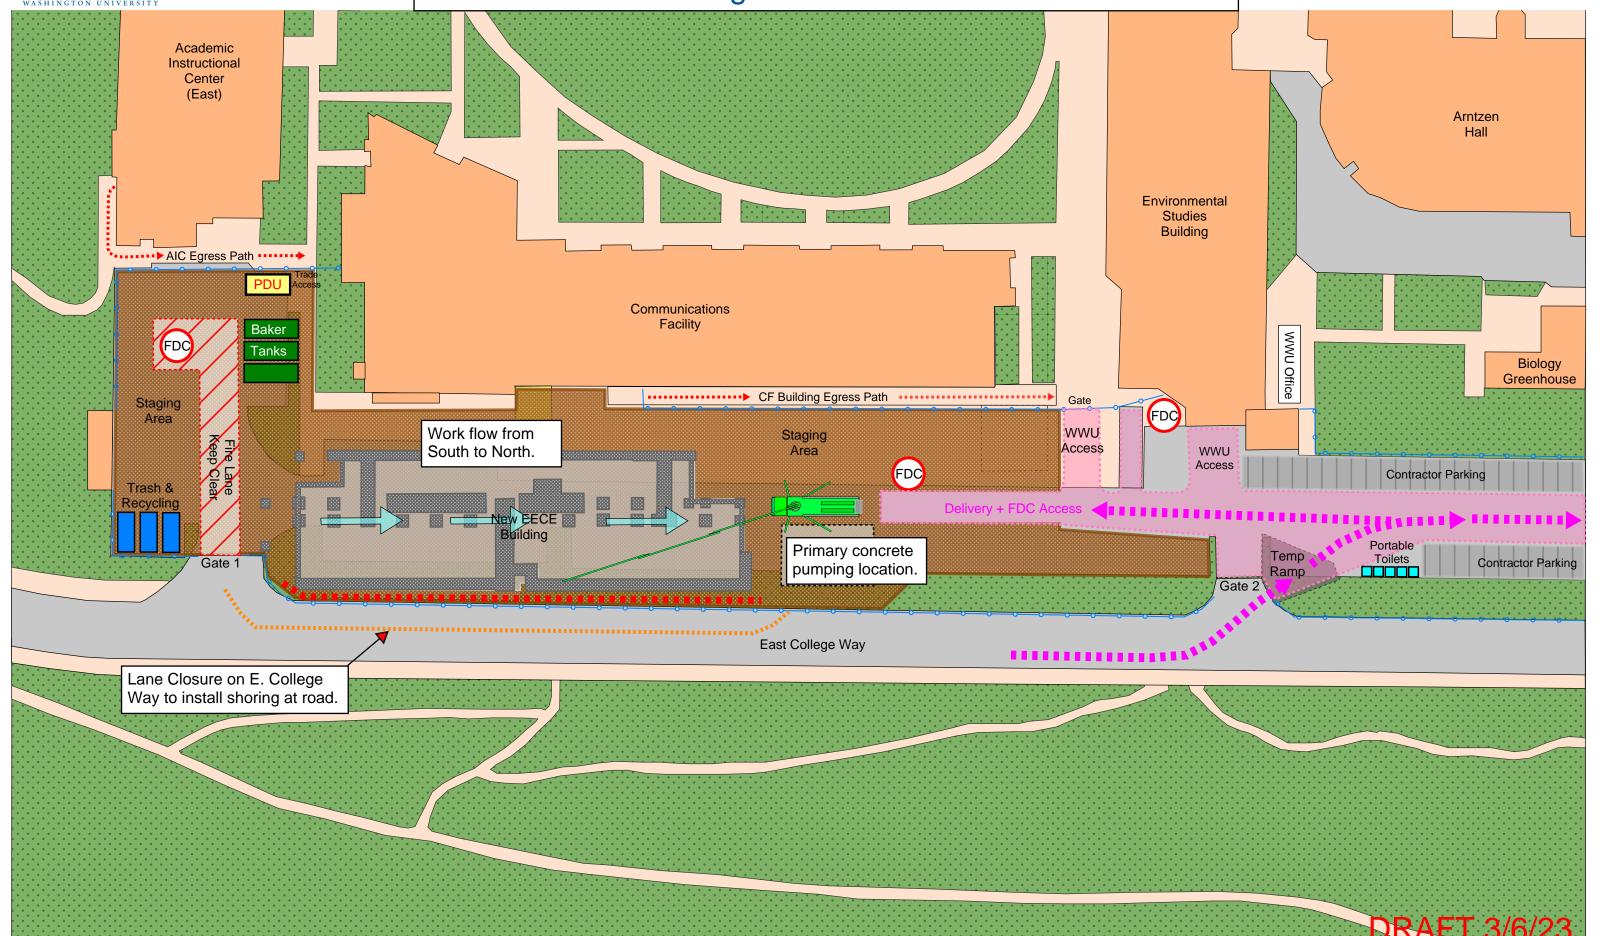

# Electrical Engineering and Computer Sciences Building Site Logistics - Foundations