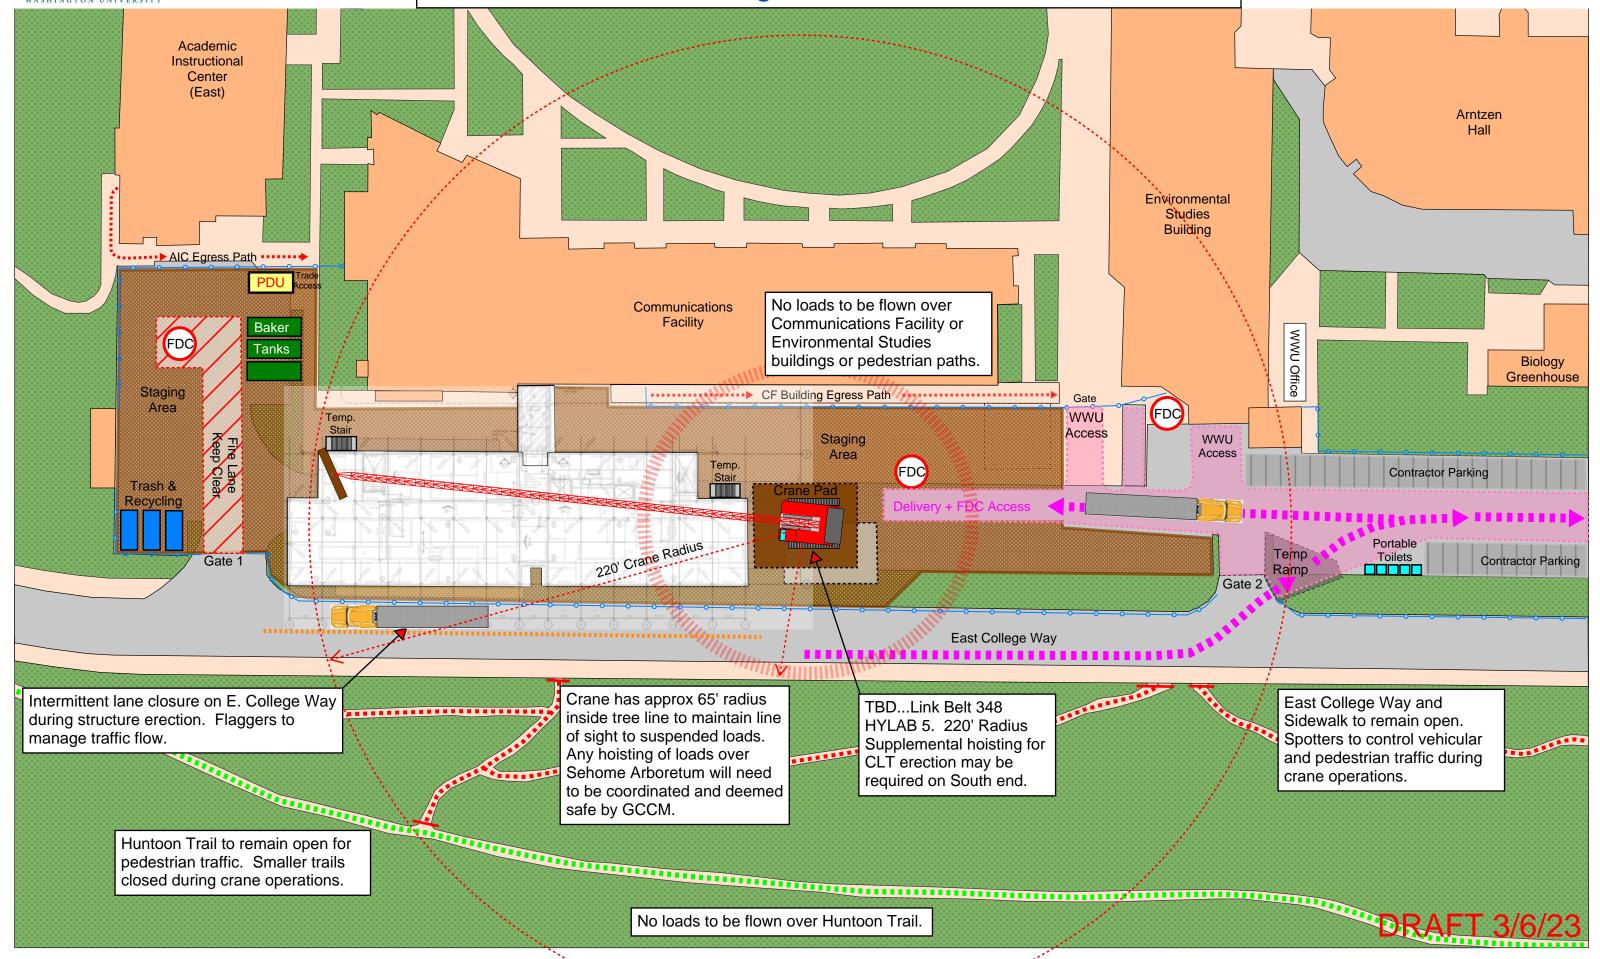

### Electrical Engineering and Computer Sciences Building Site Logistics - Structure