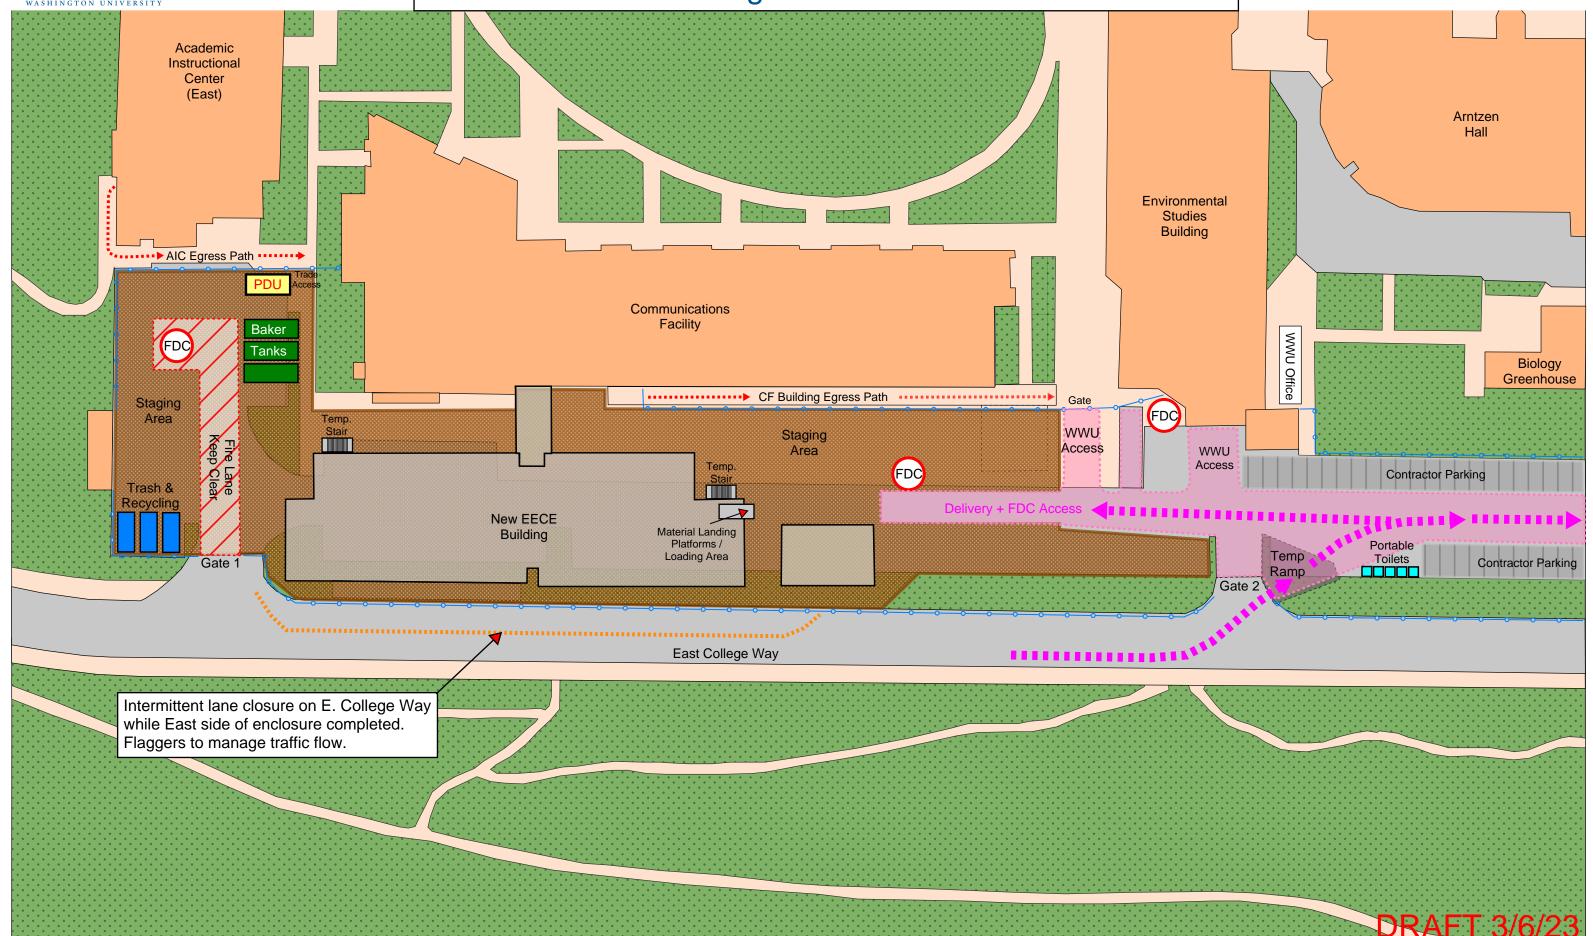

# Electrical Engineering and Computer Sciences Building Site Logistics - Enclosure